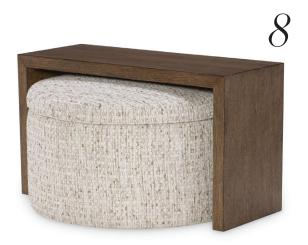

# 8. Montgomery's

1725 W 41st St

605.332.4400 | montgomerys.com

Mid-Century Modern Round Storage Ottoman with Wood Case -Add a touch of mid-century modern elegance to your home with this round storage ottoman, featuring a stylish wooden case shelf. Perfect for keeping your space organized, it seamlessly blends functionality with a timeless design, making it an ideal accent piece for any room. \$539.99