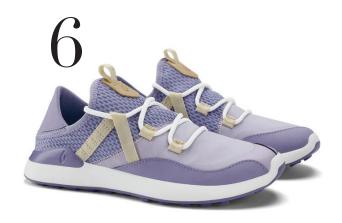

# 6. The Gift Shop at Grand Falls Casino & Golf Resort

1415 Grand Falls Blvd | Larchwood, IA 712.777.7777 | thefallsgolfcourse.com/golfshop New for 2025 - The Kawela Golf Shoes by Olukai! The Kawela blends sporty style with functionality. Featuring water-resistant mesh and neoprene, along with leather details, this style ensures comfort and dryness in any weather. Its lightweight construction and breathable materials allow you to play all day while a secure lacing system enhances stability and performance. Prices start at \$130.