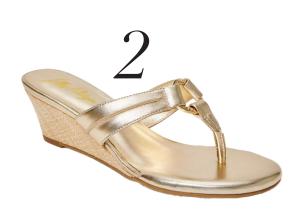

### 2. Palm at the Park

In the Central Emporium 144 Lakeshore Drive, Arnolds Park, IA Wedge, a luxurious nappa leather thong

Dress up in the McKim Wedge, a luxurious nappa leather thong sandal featuring the iconic Lilly metal O-ring detail and a chic straw-wrapped wedge heel with a new padded footbed. \$148.